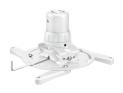

## PPC 1500 Projector ceiling mount, white

The PPC 1500 projector mount is specially designed for the new generation projectors up to 15 kg. This projector interface is equipped with a unique fine tune adjustability for precise alignment with the projection surface. Once aligned, the projector stays in position.

## PPC 1500 Projector ceiling mount, white

Turning the special friction ring will eliminate all play from the interface connections, making the mount a stiff and very stable solution.

## **Features**

- Easy levelling and installation
- Easy mounting
- Fine tune adjustability