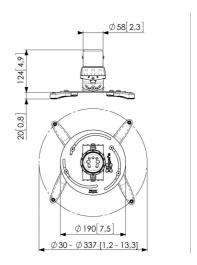

## PPC 1500 Projector ceiling mount, white

The PPC 1500 projector mount is specially designed for the new generation projectors up to 15 kg. This projector interface is equipped with a unique fine tune adjustability for precise alignment with the projection surface. Once aligned, the projector stays in position.

Turn 360
Tilt 15
Main Color White
Also available in the color: Silver
Guarantee 5 years
Max. distance to ceiling (mm) 125

## PPC 1500 Projector ceiling mount, white

Turning the special friction ring will eliminate all play from the interface connections, making the mount a stiff and very stable solution.