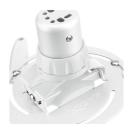

## PPC 1500 Projector ceiling mount, white

The PPC 1500 projector mount is specially designed for the new generation projectors up to 15 kg. This projector interface is equipped with a unique fine tune adjustability for precise alignment with the projection surface. Once aligned, the projector stays in position.

## PPC 1500 Projector ceiling mount, white

Turning the special friction ring will eliminate all play from the interface connections, making the mount a stiff and very stable solution.

## **Features**

- Easy levelling and installation
- Easy mounting
- Fine tune adjustability