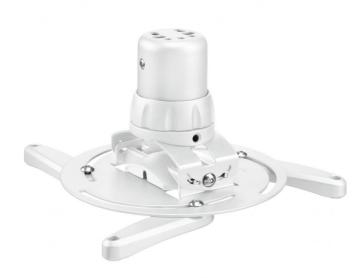

## PPC 1500 Projector ceiling mount, white

The PPC 1500 projector mount is specially designed for the new generation projectors up to 15 kg. This projector interface is equipped with a unique fine tune adjustability for precise alignment with the projection surface. Once aligned, the projector stays in position.

## PPC 1500 Projector ceiling mount, white

Turning the special friction ring will eliminate all play from the interface connections, making the mount a stiff and very stable solution.

## **Features**

- Easy levelling and installation
- Easy mounting
- Fine tune adjustability