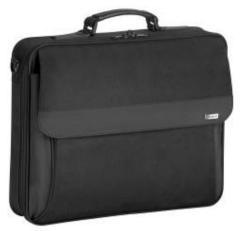

## **Product Announcement: Cases**

Notebook Case Part #: TBC002EU

This is a basic lightweight case in a new modern design that will accommodate laptops up to 15.4" in size.

There is plenty of storage; the case has back slip pocket and internal pocket for storage of all your daily papers plus several pockets inside to hold all your mobile accessories.

Feature a riveted handle and removable shoulder strap with cushioned pad for improved comfort when on the move

## **Product Features and Specifications:**

- Protection: Padded notebook compartment for screens up to 15.4"
- **Storage:** Includes a back slip pocket and internal pocket for storage of all your daily papers. Intergrated workstation with storage for all your mobile acessories
- Material: Hard wearing nylon.