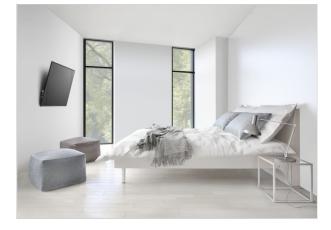

Relax and enjoy your flat TV in comfort with the THIN 515 ExtraThin wall mount. Perfect solution for mounting your flat screen TV above viewing height in your living room, home cinema and bedroom. This wall mount smoothly tilts your screen 15 degrees forward without interfering with cables for comfortable viewing. This mount is part of the Vogel's TILT products.

Cook and easily watch your TV that sits above viewing height by tilting it forward. Let your children play on the floor and watch TV without getting up. Mount your flat screen TV high on a living room wall and watch it in comfort. This wall mount is virtually invisible with just 2 cm (0.8 inch) of space between the TV and the wall. The built-in spirit level and clear instructions help you hang your TV perfectly straight. Suitable for screen sizes of 40 to 65 inch (102 to 165 cm) and a maximum screen thickness of 5 cm (2 inch).