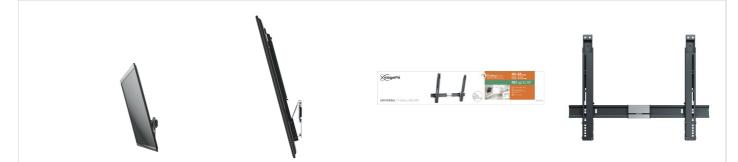

### THIN 515 ExtraThin Tilting TV Wall Mount

Article number (SKU) Colour

8395150 Black

#### **Key benefits**

- Mount your TV as flat against the wall as possible
- Tilt (up to 20°) to avoid reflections
- Mount your TV only 2 cm from the wall
- Install your mount perfectly level: spirit level included!

Relax and enjoy your flat TV in comfort with the THIN 515 ExtraThin wall mount. Perfect solution for mounting your flat screen TV above viewing height in your living room, home cinema and bedroom. This wall mount smoothly tilts your screen 15 degrees forward without interfering with cables for comfortable viewing. This mount is part of the Vogel's TILT products.

Cook and easily watch your TV that sits above viewing height by tilting it forward. Let your children play on the floor and watch TV without getting up. Mount your flat screen TV high on a living room wall and watch it in comfort. This wall mount is virtually invisible with just 2 cm (0.8 inch) of space between the TV and the wall. The built-in spirit level and clear instructions help you hang your TV perfectly straight. Suitable for screen sizes of 40 to 65 inch (102 to 165 cm) and a maximum screen thickness of 5 cm (2 inch).