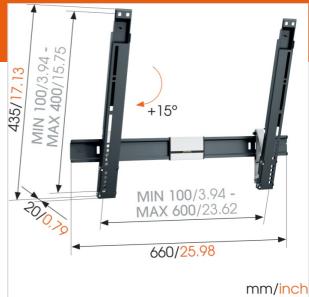

### **Product specifications**

| Product type number           | THIN 515       |
|-------------------------------|----------------|
| Article number (SKU)          | 8395150        |
| Colour                        | Black          |
| EAN single box                | 8712285335006  |
| Product size                  | L              |
| TÜV certified                 | Yes            |
| Tilt                          | Tilt up to 15° |
| Guarantee                     | Lifetime       |
| Min. screen size (inch)       | 40             |
| Max. screen size (inch)       | 65             |
| Max. weight load (kg)         | 25             |
| Min. hole pattern             | 100mm x 100mm  |
| Max. hole pattern             | 600mm x 400mm  |
| Max. bolt size                | M8             |
| Max. height of interface (mm) | 435            |
| Max. width of interface (mm)  | 660            |

# Technical specifications and dimensions

Min. distance to the wall (mm)

20