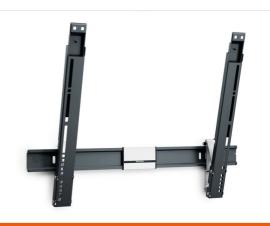

### THIN 515 ExtraThin Tilting TV Wall Mount

Article number (SKU) Colour

8395150 Black

Relax and enjoy your flat TV in comfort with the THIN 515 ExtraThin wall mount. Perfect solution for mounting your flat screen TV above viewing height in your living room, home cinema and bedroom. This wall mount smoothly tilts your screen 15 degrees forward without interfering with cables for comfortable viewing. This mount is part of the Vogel's TILT products.