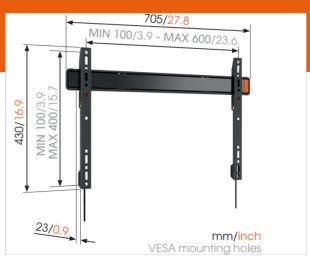

Min. hole pattern 100mm x 100mm Max. hole pattern 600mm x 400mm

Max. bolt size M8
Max. height of interface (mm) 430
Max. width of interface (mm) 705

# Technical specifications and dimensions

Min. distance to the wall (mm) 23