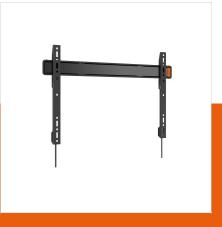

### Flat wall mounting for large TVs

The WALL 3305 fixed TV bracket mounts large and heavy TVs securely and flat against the wall. Suitable for TVs from 40" to 100" (101-254 cm) with a maximum weight of 80 kg.

#### Your TV mounts easily and securely on the wall

Are you looking for a sturdy and safe way to mount your TV flat against the wall? The WALL fixed wall bracket is a reliable and simple solution with guaranteed Vogel's quality. With the WALL fixed TV wall bracket, a TV can be mounted flat against the wall. Because there are no moving or protruding parts, the risk of damage is very limited.