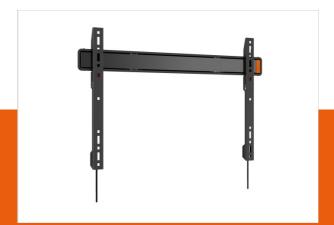

### Flat wall mounting for large TVs

The WALL 3305 fixed TV bracket mounts large and heavy TVs securely and flat against the wall. Suitable for TVs from 40" to 100" (101-254 cm) with a maximum weight of 80 kg.

#### Your TV mounts easily and securely on the wall

Are you looking for a sturdy and safe way to mount your TV flat against the wall? The WALL fixed wall bracket is a reliable and simple solution with guaranteed Vogel's quality. With the WALL fixed TV wall bracket, a TV can be mounted flat against the wall. Because there are no moving or protruding parts, the risk of damage is very limited.