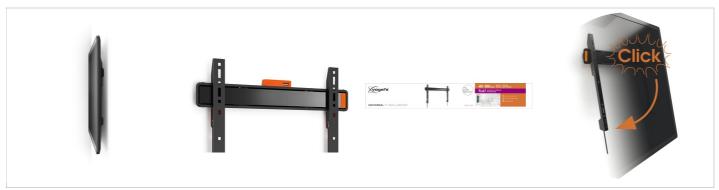

### Flat wall mounting for large TVs

The WALL 3305 fixed TV bracket mounts large and heavy TVs securely and flat against the wall. Suitable for TVs from 40" to 100" (101-254 cm) with a maximum weight of 80 kg.

#### Your TV mounts easily and securely on the wall

Are you looking for a sturdy and safe way to mount your TV flat against the wall? The WALL fixed wall bracket is a reliable and simple solution with guaranteed Vogel's quality. With the WALL fixed TV wall bracket, a TV can be mounted flat against the wall. Because there are no moving or protruding parts, the risk of damage is very limited.

### **Product specifications**

Product type number WALL 3305
Article number (SKU) 8350130
Colour Black

EAN single box 8712285335464

Product size L
TÜV certified Yes
Guarantee Lifetime

Min. screen size (inch)40Max. screen size (inch)100Max. weight load (kg)80

Min. hole pattern 100mm x 100mm Max. hole pattern 600mm x 400mm

Max. bolt size M8
Max. height of interface (mm) 430
Max. width of interface (mm) 705