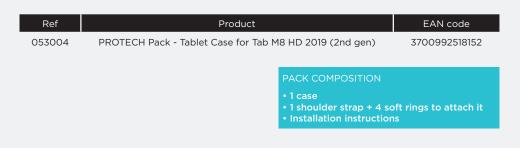

### REINFORCED PROTECTIVE CASE FOR TAB M8 HD 2019 (2ND GEN)

Ref. 053004

PATENTED INNOVATION PERIMETRIC BUMPER 4 reinforced corners with integrated TFP 4.0\* pads.

Shock wave absorption

Lenovo

Composed of multiple flexible ridges. Shock cushioning

### REINFORCED PROTECTIVE CASE FOR TAB M8 HD 2019 (2ND GEN)