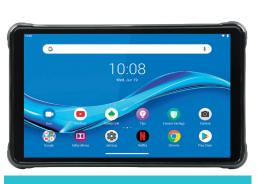

### REINFORCED PROTECTIVE CASE FOR TAB M8 HD 2019 (2ND GEN)

Ref. 053004

PATENTED INNOVATION PERIMETRIC BUMPER 4 reinforced corners with integrated TFP 4.0\* pads.

Shock wave absorption

Lenovo

Composed of multiple flexible ridges. Shock cushioning