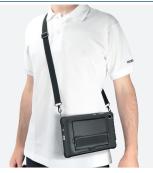

Flexible and light, PROTECH cases fit perfectly like a second skin around the devices they protect and thus take up a minimum of space.

Featuring user-friendly accessories and carry options (neck strap, grip strap, stylus holder, base for tablets) PROTECH cases for tablets and input terminals are the ideal combination to safely carry and use your devices.