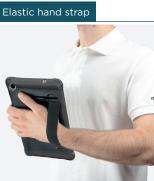

Flexible and light, PROTECH cases fit perfectly like a second skin around the devices they protect and thus take up a minimum of space.

Featuring user-friendly accessories and carry options (neck strap, grip strap, stylus holder, base for tablets) PROTECH cases for tablets and input terminals are the ideal combination to safely carry and use your devices.

### INCLUDED ACCESSORIES

Weight : 140 g | Dimensions : 204 x 127 x 18 mm

Typing position

Tripod

Portait/Landscape layout

Viewing position

For typing in standing position

Stylus holder