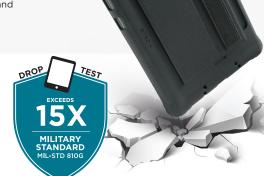

# PROTECH

PROTECH reinforced protective cases are cleverly designed to protect your devices efficiently if they happen to be dropped. Several technologies using different materials have been developed to cushion shocks, absorb the shockwave and disperse the energy of the impact. The exclusive combination of several protection elements means that PROTECH is highly resistant to falls and drops, in fact, 15 times higher than the requirements of military standard MIL-STD 810G.