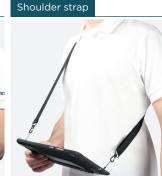

Flexible and light, PROTECH cases fit perfectly like a second skin around the devices they protect and thus take up a minimum of space.

Featuring user-friendly accessories and carry options (neck strap, grip strap, stylus holder, base for tablets) PROTECH cases for tablets and input terminals are the ideal combination to safely carry and use your devices.