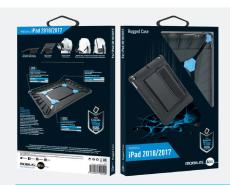

## REINFORCED PROTECTIVE CASE

FOR iPAD 2018/2017

Ref. 052002

\*TFP 4.0 MOBILIS\* exclusivity

# REINFORCED PROTECTIVE CASE FOR iPAD 2018/2017