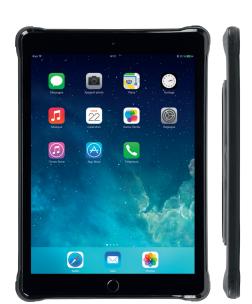

Flexible and light, PROTECH cases fit perfectly like a second skin around the devices they protect and thus take up a minimum of space.

Featuring user-friendly accessories and carry options (neck strap, grip strap, stylus holder, base for tablets) PROTECH cases for tablets and input terminals are the ideal combination to safely carry and use your devices.

## REINFORCED PROTECTIVE CASE

FOR iPAD 2018/2017

Ref. 052002

\*TFP 4.0 MOBILIS\* exclusivity