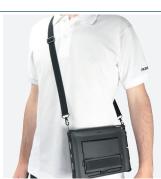

Flexible and light, PROTECH cases fit perfectly like a second skin around the devices they protect and thus take up a minimum of space.

Featuring user-friendly accessories and carry options (neck strap, grip strap, stylus holder, base for tablets) PROTECH cases for tablets and input terminals are the ideal combination to safely carry and use your devices.

### **INCLUDED ACCESSORIES**

Typing position

Elastic hand strap

Viewing position

Portait/Landscape layout

For typing in standing position

- 1shoulder strap + 4 soft rings to attach itInstallation instructions