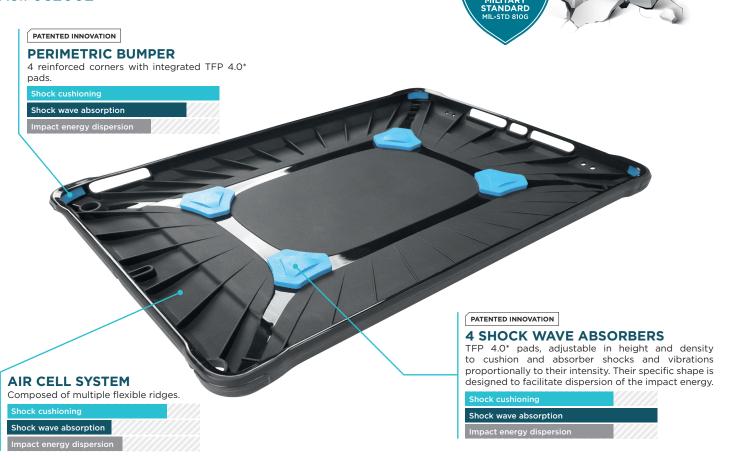

# **PROTECH**

PROTECH reinforced protective cases are cleverly designed to protect your devices efficiently if they happen to be dropped. Several technologies using different materials have been developed to cushion shocks, absorb the shockwave and disperse the energy of the impact. The exclusive combination of several protection elements means that PROTECH is highly resistant to falls and drops, in fact, 15 times higher than the requirements of military standard MIL-STD 810G.

## The new generation of MOBILIS® exclusive anti-shock material

Specifically made to cushion shocks even the most violent, it instantly absorbs up to 90% of impact energy, then disperses it. Thus, no shock wave is transmitted to your device. This new TFP 4.0 generation is reinforced with more microcells, to be more efficient in repeated impact absorption.