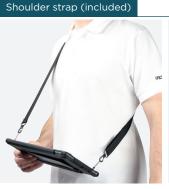

stylus holder, base for tablets) PROTECH cases for tablets and input terminals are the ideal combination to safely carry and use your devices.

## REINFORCED PROTECTIVE CASE

FOR iPAD 2018/2017

Ref. 052002



\*TFP 4.0 MOBILIS\* exclusivity

## The new generation of MOBILIS® exclusive anti-shock material

Specifically made to cushion shocks even the most violent, it instantly absorbs up to 90% of impact energy, then disperses it. Thus, no shock wave is transmitted to your device. This new TFP 4.0 generation is reinforced with more microcells, to be more efficient in repeated impact absorption.









# **PROTECH**

# REINFORCED PROTECTIVE CASE FOR iPAD 2018/2017



### **INCLUDED ACCESSORIES**







Typing position

Elastic hand strap



Viewing position





Portait/Landscape layout



For typing in standing position



## **SPECIFICATIONS**

| Ref                   | Product                                       |                           |               | EAN code      |
|-----------------------|-----------------------------------------------|---------------------------|---------------|---------------|
| 052002                | PROTECH Pack - Tablet Case for iPad 2018/2017 |                           |               | 3700992511528 |
|                       |                                               |                           |               |               |
| Packed product weight |                                               | Packed product dimensions | SPCB quantity | PCB quantity  |
| 308 g                 |