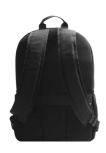

#### Side pocket

- Foamed back with ventilated micro textile
- Reinforced and padded shoulder straps
- Reinforced bottom
- Designed in France