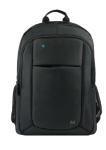

## **BACKPACK**

SIZE 14-15.6"

Ref. 003052

**TOPLOADING OPENING FOR AN EASY ACCESS** 

**FRONT POCKET FOR ACCESSORIES** 

#### Main compartment

With reinforced laptop storage and tablet storage

#### Side pocket

- Foamed back with ventilated micro textile
- Reinforced and padded shoulder straps
- Reinforced bottom
- Designed in France