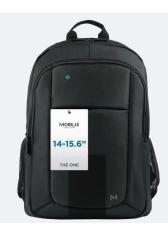

# THE ONE

THE ONE is the inescapable IT bags collection. With timeless style but modern lines at the same time, it has been designed to efficiently protect your device, including all the features needed.

## **BACKPACK**

SIZE 14-15.6"

Ref. 003052

**TOPLOADING OPENING FOR AN EASY ACCESS** 

**FRONT POCKET FOR ACCESSORIES** 

### **BACKPACK 14-15.6"**