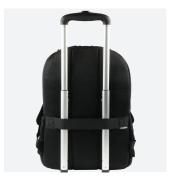

#### Side pocket

- Foamed back with ventilated micro textile
- Reinforced and padded shoulder straps
- Reinforced bottom
- Designed in France