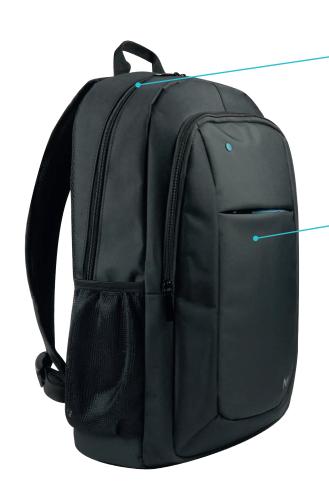

## **BACKPACK**

SIZE 14-15.6"

Ref. 003052

**TOPLOADING OPENING FOR AN EASY ACCESS** 

**FRONT POCKET FOR ACCESSORIES** 

#### Main compartment

With reinforced laptop storage and tablet storage

#### Side pocket

- Foamed back with ventilated micro textile
- Reinforced and padded shoulder straps
- Reinforced bottom
- Designed in France