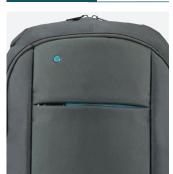

## **BACKPACK**

SIZE 14-15.6"

Ref. 003052

**TOPLOADING OPENING FOR AN EASY ACCESS** 

**FRONT POCKET FOR ACCESSORIES** 

#### Main compartment

With reinforced laptop storage and tablet storage