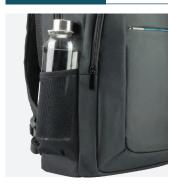

## **BACKPACK**

SIZE 14-15.6"

Ref. 003052

**TOPLOADING OPENING FOR AN EASY ACCESS** 

**FRONT POCKET FOR ACCESSORIES** 

#### Side pocket

- Foamed back with ventilated micro textile
- Reinforced and padded shoulder straps
- Reinforced bottom
- Designed in France