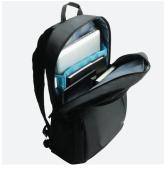

## MOBILIS CARE & CARRY

# THE ONE



THE ONE is the inescapable IT bags collection. With timeless style but modern lines at the same time, it has been designed to efficiently protect your device, including all the features needed.

Whether for personal or professional use, their compact format, resistance and lightness will make these transport bags the ideal solution for your travels.



## **BACKPACK**

SIZE 14-15.6"

Ref. 003052



**TOPLOADING OPENING FOR AN EASY ACCESS** 

**FRONT POCKET FOR ACCESSORIES** 













## THE ONE

### **BACKPACK 14-15.6"**



#### **PLUS-PRODUCTS**

#### Main compartment



With reinforced laptop storage and tablet storage

#### Side pocket











- Foamed back with ventilated micro textile
- Reinforced and padded shoulder straps
- Reinforced bottom
- Designed in France

### **SPECIFICATIONS**

| Ref    | Product designation               |                  | EAN code      |              |
|--------|-----------------------------------|------------------|---------------|--------------|
| 003052 | TheOne Backpack 14-15.6" Blue zip |                  | 3700992515908 |              |
|        |                                   |                  |               |              |
| Weight | Interior dimensions               | Exterior dimensi | ons           | PCB quantity |
| 516 gr | 445 x 310 x 105 mm                | 460 x 330 x 150  | mm            | 10