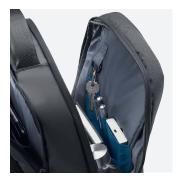

### **DEDICATED PC COMPARTMENT**

**FRONT POCKET FOR ACCESSORIES** 

#### Main compartment