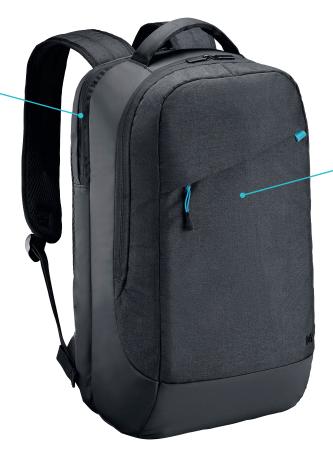

### **DEDICATED PC COMPARTMENT**

**FRONT POCKET FOR ACCESSORIES** 

#### Main compartment

### Dedicated PC compartment

Waterproof bottom

With tablet storage pocket

- Reinforced bottom
- Reinforced and padded shoulder straps
- Waterproof material
- Designed in France