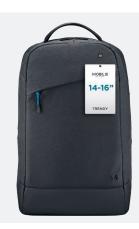

## **BACKPACK**

SIZE 14-16"

Ref. 025024

## BACKPACK 14-16"

### **SPECIFICATIONS**

| Ref                                                                                                                                                                                                                                                                                                                                                                                                                                                                                                                                                                                                                                                                                                                                                                                                                                                                                                                                                                                                                                                                                                                                                                                                                                                                                                                                                                                                                                                                                                                                                                                                                                                                                                                                                                                                                                                                                                                                                                                                                                                                                                                            | Product designation            |                    | EAN code      |              |
|--------------------------------------------------------------------------------------------------------------------------------------------------------------------------------------------------------------------------------------------------------------------------------------------------------------------------------------------------------------------------------------------------------------------------------------------------------------------------------------------------------------------------------------------------------------------------------------------------------------------------------------------------------------------------------------------------------------------------------------------------------------------------------------------------------------------------------------------------------------------------------------------------------------------------------------------------------------------------------------------------------------------------------------------------------------------------------------------------------------------------------------------------------------------------------------------------------------------------------------------------------------------------------------------------------------------------------------------------------------------------------------------------------------------------------------------------------------------------------------------------------------------------------------------------------------------------------------------------------------------------------------------------------------------------------------------------------------------------------------------------------------------------------------------------------------------------------------------------------------------------------------------------------------------------------------------------------------------------------------------------------------------------------------------------------------------------------------------------------------------------------|--------------------------------|--------------------|---------------|--------------|
| 025024                                                                                                                                                                                                                                                                                                                                                                                                                                                                                                                                                                                                                                                                                                                                                                                                                                                                                                                                                                                                                                                                                                                                                                                                                                                                                                                                                                                                                                                                                                                                                                                                                                                                                                                                                                                                                                                                                                                                                                                                                                                                                                                         | Trendy Backpack 14-16" - Black |                    | 3700992513874 |              |
|                                                                                                                                                                                                                                                                                                                                                                                                                                                                                                                                                                                                                                                                                                                                                                                                                                                                                                                                                                                                                                                                                                                                                                                                                                                                                                                                                                                                                                                                                                                                                                                                                                                                                                                                                                                                                                                                                                                                                                                                                                                                                                                                |                                |                    |               |              |
| Weight                                                                                                                                                                                                                                                                                                                                                                                                                                                                                                                                                                                                                                                                                                                                                                                                                                                                                                                                                                                                                                                                                                                                                                                                                                                                                                                                                                                                                                                                                                                                                                                                                                                                                                                                                                                                                                                                                                                                                                                                                                                                                                                         | Interior dimensions            | Exterior dimension | ons           | PCB quantity |
| 660 gr                                                                                                                                                                                                                                                                                                                                                                                                                                                                                                                                                                                                                                                                                                                                                                                                                                                                                                                                                                                                                                                                                                                                                                                                                                                                                                                                                                                                                                                                                                                                                                                                                                                                                                                                                                                                                                                                                                                                                                                                                                                                                                                         | 465 x 300 x 110 mm             | 500 x 315 x 195 n  | nm            | 10           |
| , and the second |                                |                    |               |              |