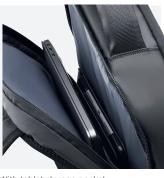

### **DEDICATED PC COMPARTMENT**

**FRONT POCKET FOR ACCESSORIES** 

#### Main compartment

### Dedicated PC compartment

Waterproof bottom

With tablet storage pocket

- Reinforced bottom
- Reinforced and padded shoulder straps
- Waterproof material
- Designed in France