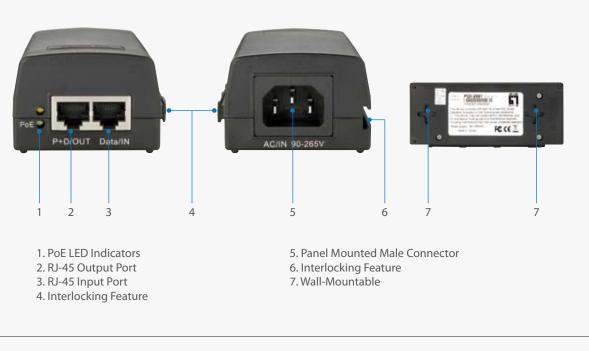

#### **PoE Power Output**

Pin Assignment and Polarity: 1/2(+), 3/6 (-) Output Power Voltage: 52 Vdc Maximal Power: 15.4 Watts Maximal Input Power AC Input Voltage: 100~240 VAC Requirements AC Input Current: 0.8A@ 100-240 VAC AC Frequency: 50~60 Hz

#### Dimensions (L x W x H) / Weight

143mm x 51mm x 38mm (5.62in x 20in x 1.49in) 350g (0.77lbs)

# Indicators:

AC Power (Orange) / PoE (Green) Environmental Conditions