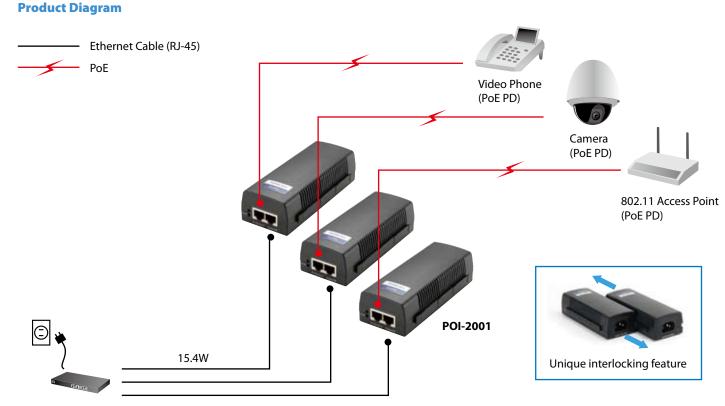

### **Advanced PoE Solution**

The LevelOne POI-2001 is a single port, PoE PSE solution for remote PoE PD devices. Generating up to 15.4W, the POI-2001 supplies remote power for new applications such as wireless access points, IP cameras and videophones. It complies with the IEEE 802.3af PoE standard.

POI-2001

The injector works with 10/100Base-T networking devices and emerging 1000Base-T devices such as Wi-MAX and wireless IEEE 802.11n access points. With all the functions featured in POI-2001, people can get the benefit of flexible network installation at lower cost and less downtime. It also provides a high-bandwidth pipe to the network.

#### **Key Features**

- Up to 15.4W of PoE Power
- Compatible with IEEE 802.3af or Legacy PoE applications
- Safe on Low Power Devices Receive Only the Power They Need
- Safe and Reliable Power to WLAN Access Points
- Automatic Detection and Protection of Nonstandard Ethernet Terminals
- Supports 10/100/1000Base-T LAN environnements
- Unique interlocking feature for easy installation